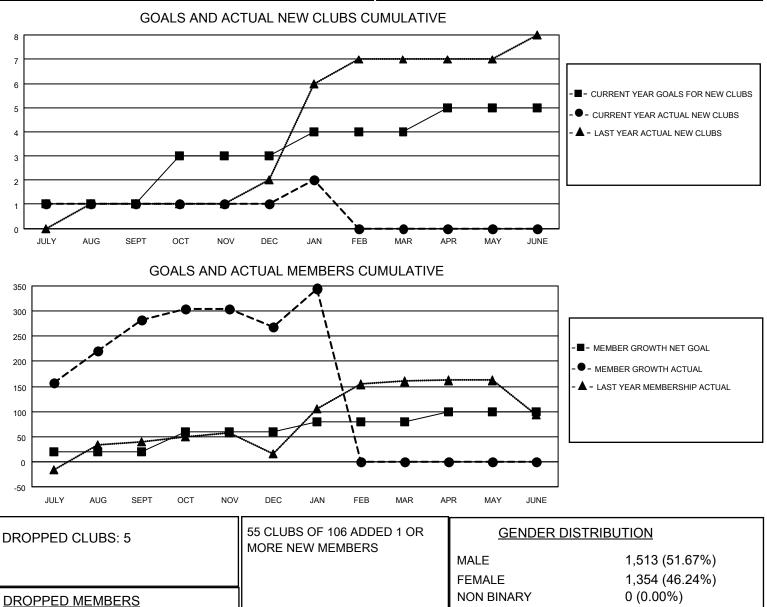

## LOCATION SINGAPORE

District 308 A1

Results as of: 1/31/2023

| Clubs                 |               |           |               | Members               |                        |                         |                                                    |
|-----------------------|---------------|-----------|---------------|-----------------------|------------------------|-------------------------|----------------------------------------------------|
| RESULTS FOR 2022-2023 |               |           |               | RESULTS FOR 2022-2023 |                        |                         |                                                    |
| QUARTER               | NEW CLUB GOAL | NEW CLUBS | DROPPED CLUBS | QUARTER               | BER GROWTH NET<br>GOAL | MEMBER GROWTH<br>ACTUAL | DROPPED<br>MEMBERS ACTUAL<br>(including transfers) |
| JULY/AUG/SEPT         | 1             | 1         | 3             | JULY/AUG/SEPT         | 20                     | 354                     | 58                                                 |
| OCT/NOV/DEC           | 2             | 0         | 1             | OCT/NOV/DEC           | 40                     | 63                      | 74                                                 |
| JAN/FEB/MAR           | 1             | 1         | 1             | JAN/FEB/MAR           | 20                     | 90                      | 14                                                 |
| APR/MAY/JUNE          | 1             | 0         | 0             | APR/MAY/JUNE          | 20                     | 0                       | 0                                                  |